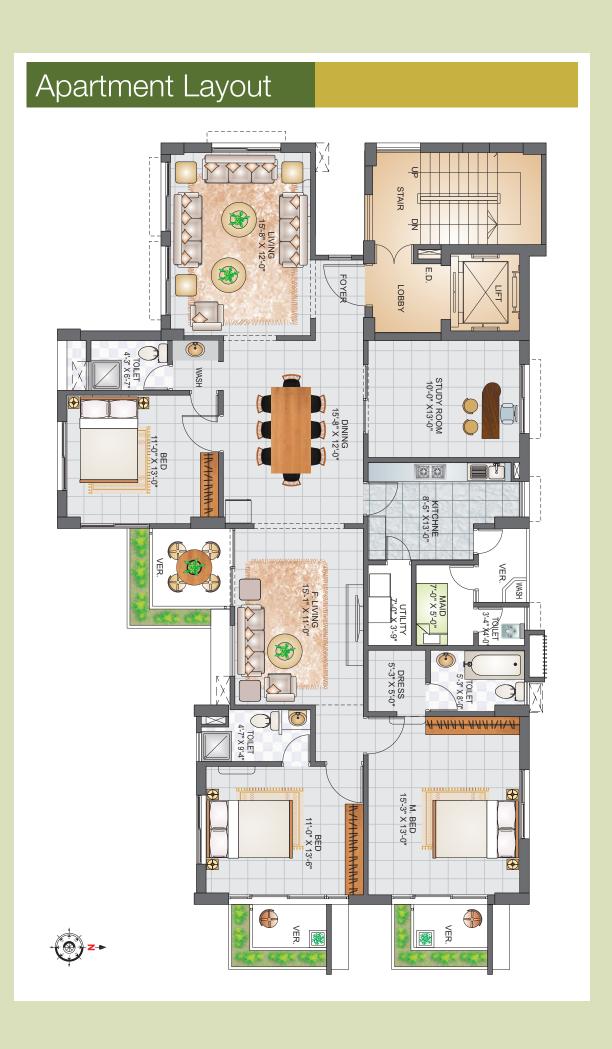

# Project Brief

Project Address : Plot # 52, Road # 2, Banani, Dhaka

Land Area : 6.11 Katha (Approx.)

Height : 9 storied building (GF + 8 res. floors)

: 2400 sft Apt Size

Total No. of Apts : 8 nos. (Single unit on each Floor) Car parking : 2 car parks per apartment