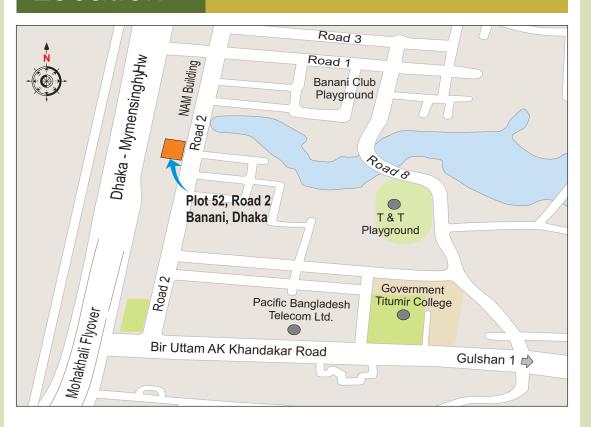

## Location

- Located in Banani with significant location advantage & ample street-parking facility
- The location features the flavor & facility of both commercial and residential neighborhood
- Lifestyle facilities like school, college, banks, shopping centers, police station etc. are all within convenient distance.