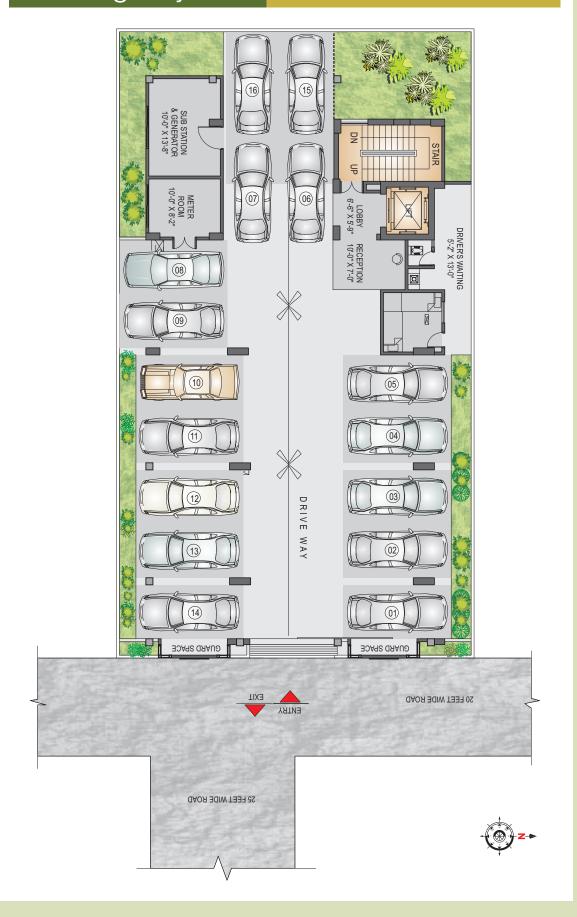

# Project Brief

Project Address : Plot # 52, Road # 2, Banani, Dhaka

Land Area : 6.11 Katha (Approx.)

Height : 9 storied building (GF + 8 res. floors)

: 2400 sft Apt Size

Total No. of Apts : 8 nos. (Single unit on each Floor) Car parking : 2 car parks per apartment