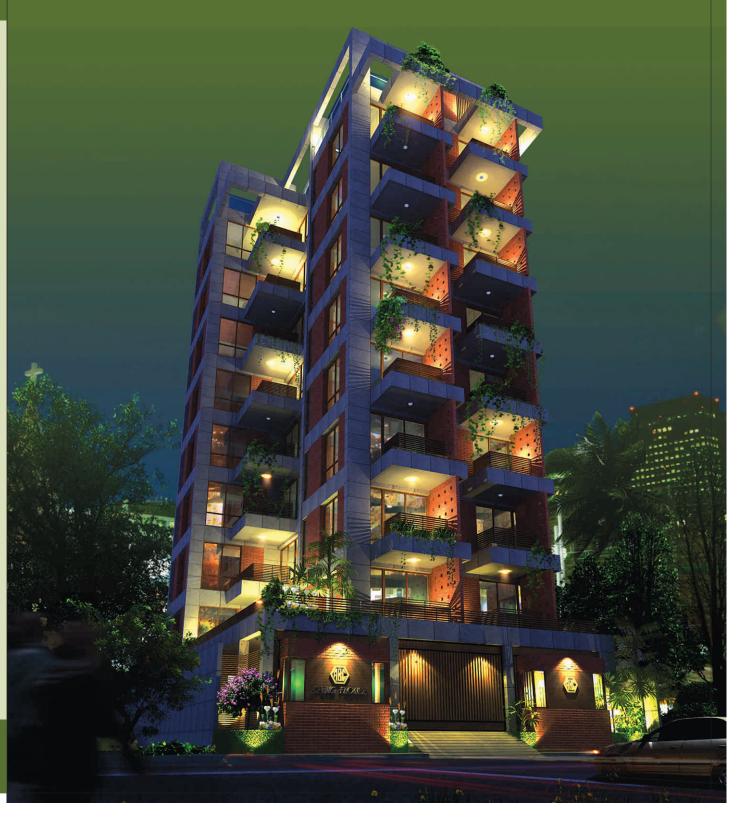

# Project Brief

Project Address : Plot # 52, Road # 2, Banani, Dhaka

Land Area : 6.11 Katha (Approx.)

Height : 9 storied building (GF + 8 res. floors)

: 2400 sft Apt Size

Total No. of Apts : 8 nos. (Single unit on each Floor) Car parking : 2 car parks per apartment